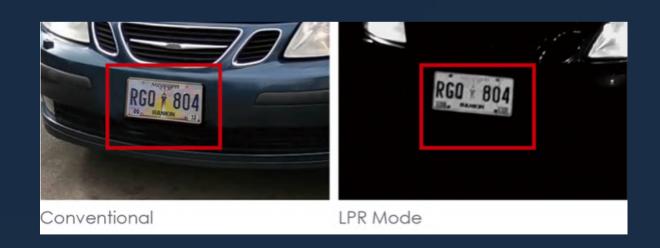

### SmartCatch II<sup>™</sup> SoC

a powerful micro -computing chipset in camera, delivers high-contrast car plates and clear overviews to improve LPR/ANPR software recognition accuracy. SmartCatch II™ SoC enhanced with: