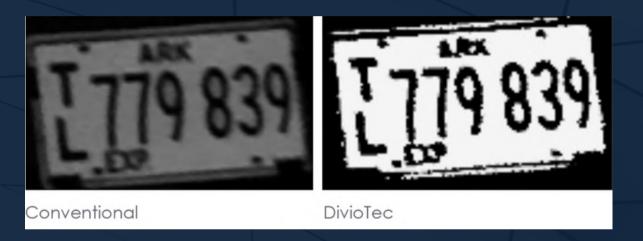

### SmartCatch II<sup>™</sup> SoC

a powerful micro -computing chipset in camera, delivers high-contrast car plates and clear overviews to improve LPR/ANPR software recognition accuracy. SmartCatch II™ SoC enhanced with: