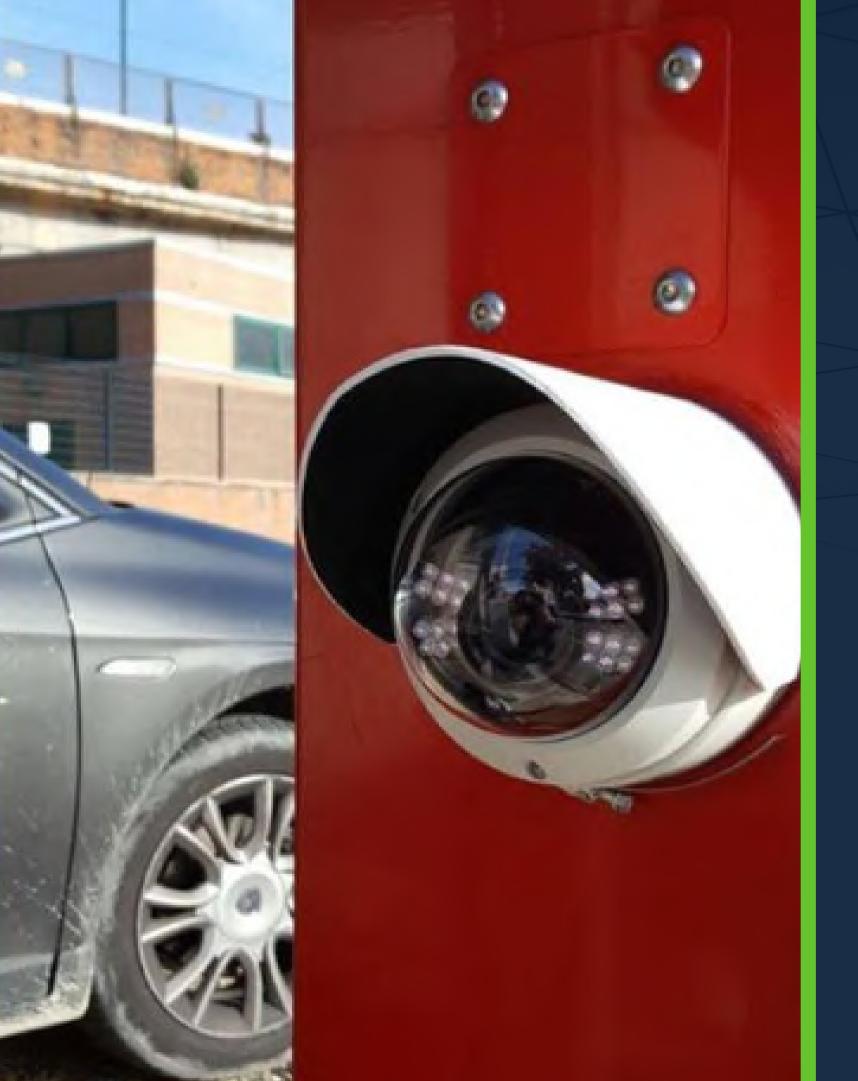

# Embedded Alarm Input Output

Diviotec cameras are embedded with alarm input and output ports. It can be used to trigger local parking devices and sensors to fit difficult installation requirements.

### SmartCatch II<sup>™</sup> SoC

a powerful micro -computing chipset in camera, delivers high-contrast car plates and clear overviews to improve LPR/ANPR software recognition accuracy. SmartCatch II™ SoC enhanced with: