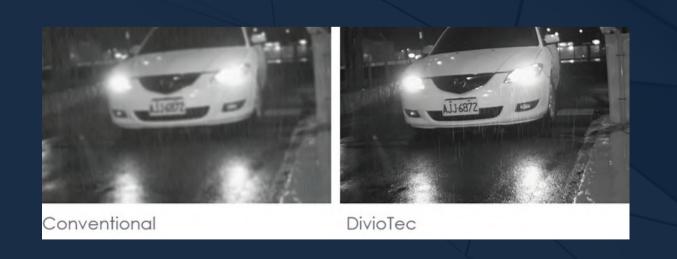

### SmartCatch II<sup>™</sup> SoC

a powerful micro -computing chipset in camera, delivers high-contrast car plates and clear overviews to improve LPR/ANPR software recognition accuracy. SmartCatch II™ SoC enhanced with: