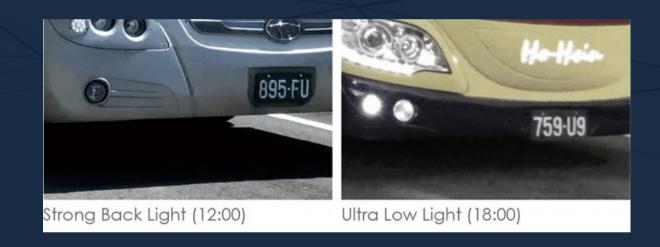

### SmartCatch II<sup>™</sup> SoC

a powerful micro -computing chipset in camera, delivers high-contrast car plates and clear overviews to improve LPR/ANPR software recognition accuracy. SmartCatch II™ SoC enhanced with: